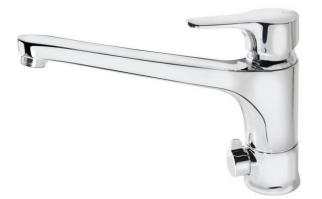

# **Kitchen mixer Nautic - Iow** cast spout

With dishwasher shut-off

### **Product features**

- · Energy class B, saves energy and water
- · Adjustable comfort flow and comfort temperature
- · Outlet for table-top dishwasher in rear