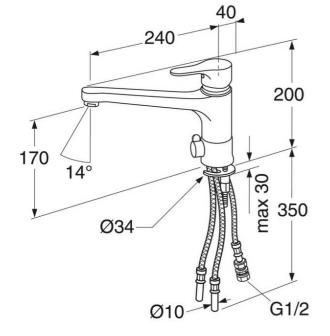

## **Energy labeling and certifications**

Complies with Safe Water installation requirementsEnergy class B, 1.88 kWh

Assembling & Care Prior to installation the lines must be flushed up to the faucet. The faucet is connected with the cold water line on the right and the hot water line on the left. Water pressure: max 1000 kPa, min 50kPa. Hot water temperature: max 70°C, min 45°C. Please note that we are not liable for damage resulting from improper installation.