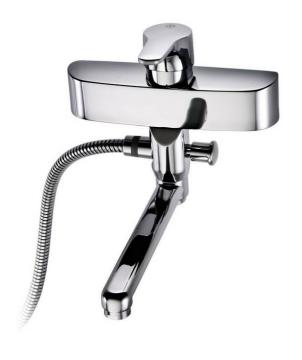

# Tub faucet Nautic - single-lever

With pivoting bathtub spout, 160 c-c

### **Product features**

- Adjustable comfort flow can be activated as needed
- · Adjustable max temperature for increased scald protection
- Can be adjusted for universal accessibility with extended lever