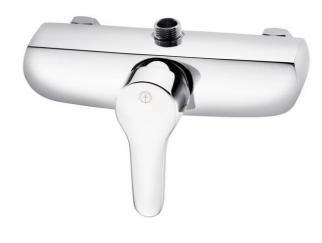

# Shower mixer Nautic - singlelever

With shower connection upwards, 160 c-c

### **Product features**

- · Adjustable comfort flow can be activated as needed
- Adjustable max temperature for increased scald protection
- Can be adjusted for universal accessibility with extended lever