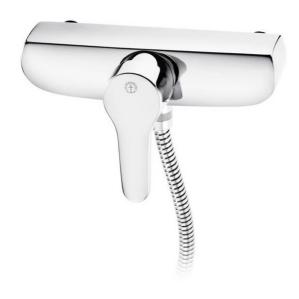

# Shower mixer Nautic - singlelever

With shower connection downwards, 160 c-c

#### **Product features**

- Adjustable comfort flow can be activated as needed
- Adjustable max temperature for increased scald protection
- · Can be adjusted for universal accessibility with extended lever