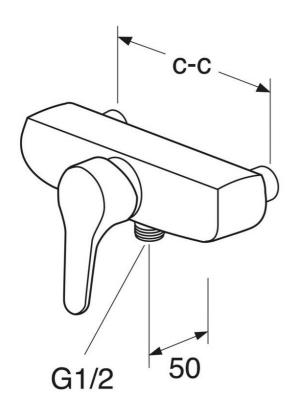

# Shower mixer Nautic - singlelever

With shower connection downwards, 160 c-c

#### Article number etc.

RSK-nr:

ART-nr: GB41204014 EAN-nr: 7393792217699

Packaging

L: 230,00 x W: 185,00 x H: 115,00 mm.

Neight: 1,85 kg