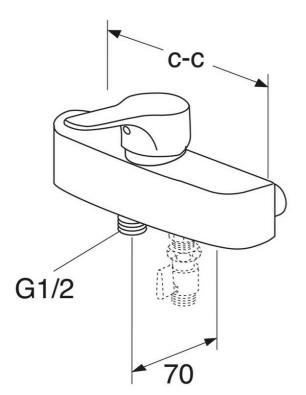

## Shower mixer Nautic - singlelever

With shower connection downwards, 160 c-c

## Assembling & Care

Prior to installation the lines must be flushed up to the faucet. The faucet is connected with the cold water line on the right and the hot water line on the left. Water pressure: max 1000 kPa, min 50kPa. Hot water temperature: max 80°C, min 45°C. Please note that we are not liable for damage resulting from improper installation. connected with the cold water line on the right and the hot water line on the left.