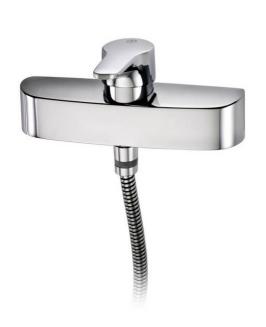

## Shower mixer Nautic - singlelever

With shower connection downwards, 160 c-c

## **Product features**

- Can be combined with all spouts for kitchen or bathroom sinks or bathtubs
- · Adjustable comfort flow can be activated as needed
- Plugged connections for extra water outlets