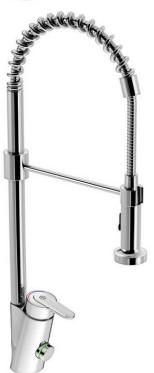

# Kitchen mixer Nordic Plus - spiraflex

With electronic dishwasher shut-off

### **Product features**

- NEW unique and smart innovation
- Self closing shut-off valve including leakage breaker
- Two different flush modes (normal or spray)