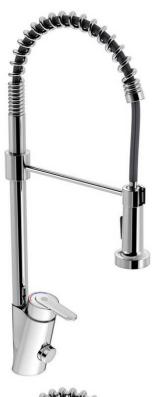

# Kitchen mixer Nordic Plus - spiraflex

With electronic dishwasher shut-off

### **Product features**

- NEW unique and smart innovation
- Self closing shut-off valve including leakage breaker
- Two different flush modes (normal or spray)