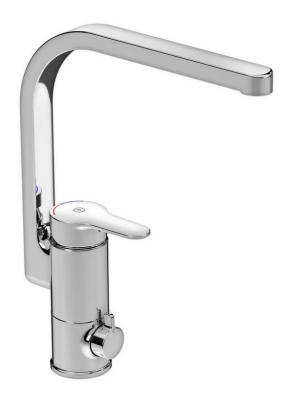

# Kitchen mixer Nordic3 - high Spout

With dishwasher shut-off

### **Product features**

- · Lever with tactile feel and clear colour marking for hot and cold
- · Soft move, technology for smooth and precise handling
- Pivoting spout 110° (0° and 80° limiters included)

### Article number etc.

RSK-nr:

ART-nr: GB41203496 EAN-nr: 7393792235761

Packaging

L: 445,00 x W: 275,00 x H: 75,00 mm.

Weight: 2,38 kg