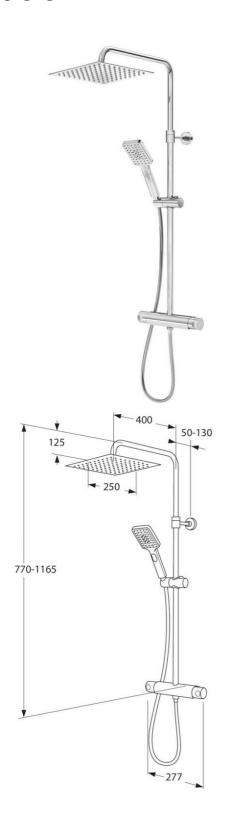

# Shower column Skandic Square

GUSTAVSBERG /
SMARTER BATHROOMS

ANS CONTROL OF THE STATE OF THE STATE

160 с-с

#### **Product features**

- Super slim head shower with generous water flow
- 3-functional hand shower with a pushbutton
- · Mixer with smart features in a timeless design

#### Article number etc.

RSK-nr:

ART-nr: GB41203235 EAN-nr: 7393792231305

Packaging L: 714,00 x W: 368,00 x H: 94,00 mm. Weight: 5,40 kg