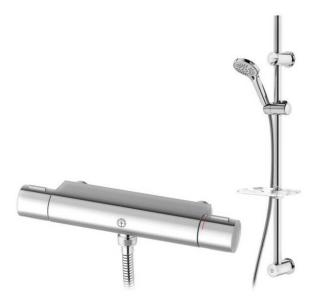

# Shower mixer New Nautic 2.1

Outlet downward, 160 c-c Shower pack incl. shower set

# **Product features**

- · Safe Touch reduces the heat on the front of the faucet
- Maintains even water temperature upon pressure and temperature changes
- · Can be expanded with bathtub spout