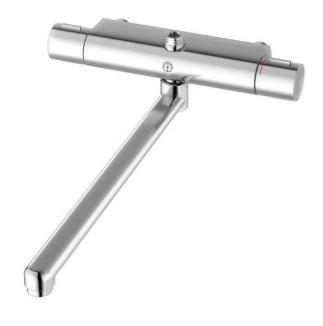

# **Shower mixer New Nautic** thermostat

Built in diverter - Outlet up & down, 160 c-c, lead free

### **Product features**

Safe touch

**EVEN** 

- Safe Touch reduces the heat on the front of the faucet
- · Maintains even water temperature upon pressure and temperature changes
- · Completed with ceiling shower set