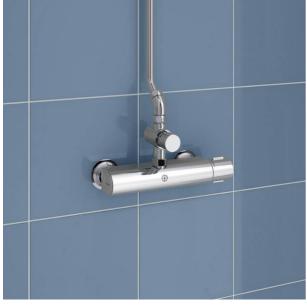

# **Shower column New Nautic Public**

Outlet up, 160 c-c

### **Product features**

- · Safe Touch, minimizes the heat on the front of the mixer
- Even water temperature during pressure and temperature changes
- To be completed with the roof shower set

## Assembling & Care

Prior to installation the lines must be flushed up to the faucet. The faucet is connected with the cold water line on the right and the hot water line on the left. Water pressure: max 1000 kPa, min 50kPa. Hot water temperature: max 80°C, min 45°C. Please note that we are not liable for damage resulting from improper installation.