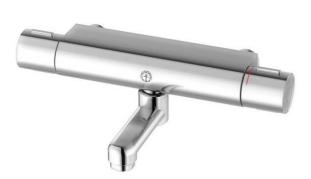

# Shower mixer New Nautic thermostat

Outlet downward, 160 c-c, 85 mm spout

# **Product features**

- Safe Touch reduces the heat on the front of the faucet
- · Maintains even water temperature upon pressure and temperature changes
- · Can be expanded with bathtub spout