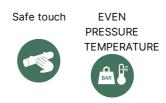

# **Product features**

- Safe Touch reduces the heat on the front of the faucet
- · Maintains even water temperature upon pressure and temperature changes
- · Can be expanded with bathtub spout