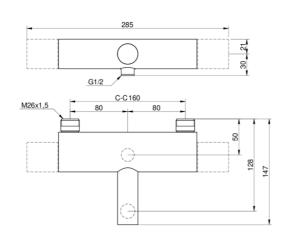

# **Tub faucet New Nautic -Thermostat**

Downward shower connection and fixed bathtub spout, 160 c-c

#### Article number etc.

RSK-nr:

ART-nr: GB41202333 EAN-nr: 7391530075945

Packaging L: 292,00 x W: 160,00 x H: 74,00 mm.