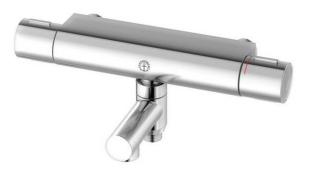

# Shower mixer New Nautic thermostat

Outlet downward, 160 c-c with swiweling bath spout

20 32

285

C-C160

80

G1/2

M26x1,5

### **Product features**

- Safe Touch reduces the heat on the front of the faucet
- · Maintains even water temperature upon pressure and temperature changes
- · Can be expanded with bathtub spout