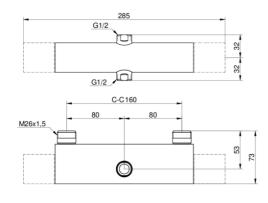

## **Shower mixer New Nautic -Thermostat**

Outlet up & down, 160 c-c, lead free

Packaging

L: 292,00 x W: 95,00 x H: 74,00 mm.

Weight: 1.79 kg

## **Energy labeling and certifications**

· Complies with Safe Water installation requirements.

CERTIFIERING KONTROLL

Prior to installation the lines must be flushed up to the faucet. The faucet is connected with the cold water line on the right and the hot water line on the left. Water pressure: max 1000 kPa, min 50kPa. Hot water temperature: max 80°C, min 45°C. Please note that we are not liable for damage resulting from improper installation.