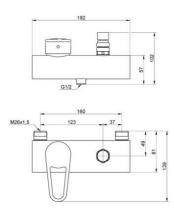

#### Article number etc.

RSK-nr:

ART-nr: GB412022740 EAN-nr: 7391530081779

Packaging

L: 210,00 x W: 145,00 x H: 92,00 mm. Weight: 1.99 kg

## **Assembling & Care**

Prior to installation the lines must be flushed up to the faucet. The faucet is connected with the cold water line on the right and the hot water line on the left. Water pressure: max 1000 kPa, min 50kPa. Hot water temperature: max 80°C, min 45°C. Please note that we are not liable for damage resulting from improper installation.