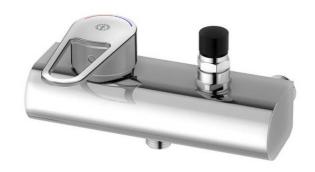

# Wash trough mixer New Nautic - Singel lever

Lead-free, vacuum valve, 160 c-c

### **Product features**

- · Grip-friendly lever with clear color marking for hot and cold
- Contains less than 0.1% lead
- · Eco-stop, adjustable maximum flow limitation