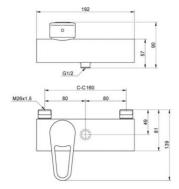

# Shower mixer New Nautic - Single lever

Shower connection downwards, 40/160 c-c bracket

### Article number etc.

RSK-nr:

ART-nr: GB41202114 EAN-nr: 7391530081793

Packaging L: 365,00 x W: 105,00 x H: 70,00 mm. Weight: 2,01 kg