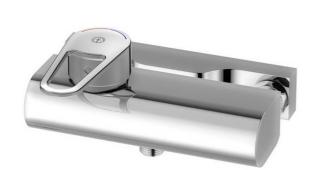

# Shower mixer New Nautic - Single lever

Shower connection downwards, 40/160 c-c bracket

### **Product features**

- Grip-friendly lever with clear color marking for hot and cold water
- With vacuum valve and check valves in the inlets
- · Eco-stop, adjustable maximum flow limitation