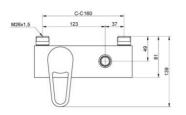

ceramic package with smooth and precise operation
- Eco-stop, adjustable maximum flow limitation

#### Article number etc.

 RSK-nr:
 ART-nr:
 EAN-nr:

 GB41202024
 7391530081816

 Packaging
 E: 210,00 x W: 145,00 x H: 92,00 mm.

 Weight: 1,93 kg
 Weight: 1,93 kg

## Energy labeling and certifications



## Assembling & Care

Villeroy & Boch Gustavsberg AB / Box 400, 134 29 Gustavsberg, Sweden / Tel: +46 (0) 8-570 391 00 | Fax +46 8 570 320 36 /

Prior to installation the lines must be flushed up to the faucet. The faucet is connected with the cold water line on the right and the hot water line on the left. Water pressure: max 1000 kPa, min 50kPa. Hot water temperature: max 80°C, min 45°C. Please note that we are not liable for damage resulting from improper installation.

192 0 01/2 56