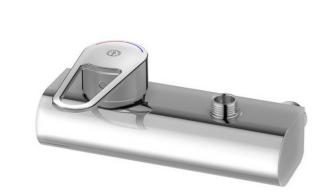

# Shower mixer New Nautic -Single lever

Shower connection upwards, 160 c-c

### **Product features**

- Grip-friendly lever with clear color marking for hot and cold
   water
- Soft move, ceramic package with smooth and precise operation
- Eco-stop, adjustable maximum flow limitation