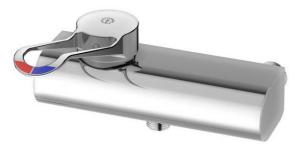

# Shower mixer Care - Singel lever

Lead free, connection down, 160 c-c

### **Product features**

- Elongated, grip-friendly lever with clear color marking for hot and cold water
- · Soft move, ceramic package with smooth and precise operation
- Eco-stop, adjustable maximum flow limitation