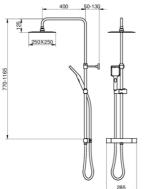

#### Article number etc.

RSK-nr:

GB41201735

7391530077017

Packaging L: 745,00 x W: 368,00 x H: 94,00 mm. Weight: 4,90 kg