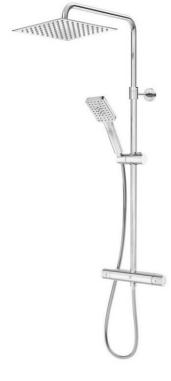

# Shower column Nordic Square

## Connection up and down, 160 c-c with shower column Square

#### **Product features**

- · Safe Touch, minimizes the heat on the front of the mixer
- Maintains even water temperature during pressure and temperature changes
- · Can be supplemented with reverse pipe