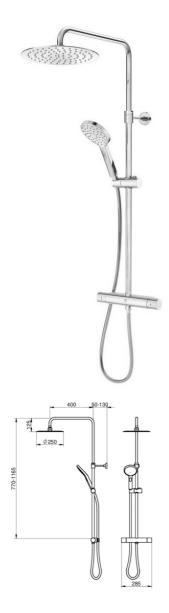

# **Shower column Nordic Round**

## Connection up and down, 160 c-c with shower column Round

#### **Product features**

- · Safe Touch, minimizes the heat on the front of the mixer
- Maintains even water temperature during pressure and temperature changes
- · Can be supplemented with reverse pipe