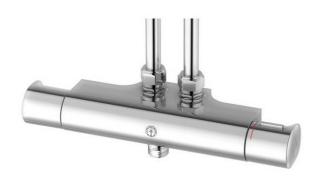

## **Shower mixer Atlantic** thermostat 40 c-c

With shower connection down, 40 c-c

- 40 c-c for mounting with external pipes
- Continuous pipe connection
- Safe Touch function minimizes the heat on the front of the mixer