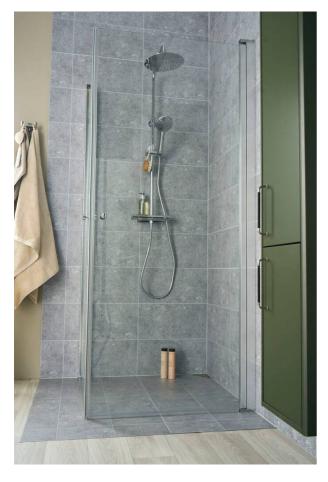

## **Shower mixer Atlantic** thermostat 40 c-c

With shower connection down, 40 c-c

- 40 c-c for mounting with external pipes
- Continuous pipe connection
- Safe Touch function minimizes the heat on the front of the mixer