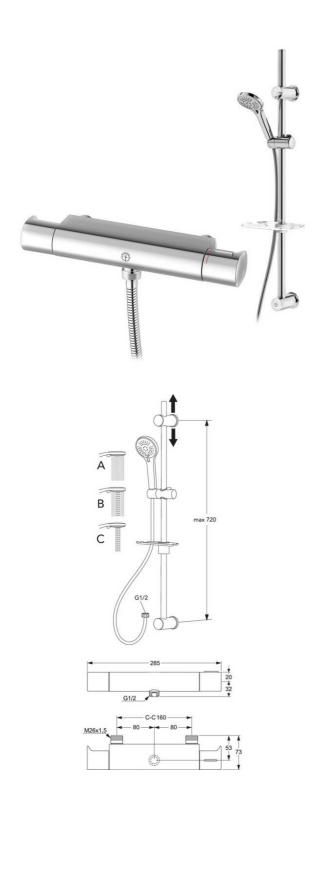

# Shower faucet Atlantic 2.1

Connection down, lead-free, 160 c-c, energi A-classified shower set

# Assembling & Care

Prior to installation the lines must be flushed up to the faucet. The faucet is connected with the cold water line on the right and the hot water line on the left. Water pressure: max 1000 kPa, min 50kPa. Hot water temperature: max 80°C, min 45°C. Please note that we are not liable for damage resulting from improper installation.