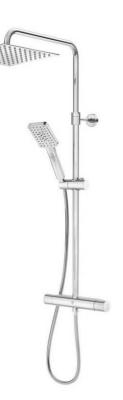

## **Shower column Atlantic** Square

160 c-c

## **Product features**

- · Safe Touch, minimizes the heat on the front of the mixer
- Even water temperature during pressure and temperature changes
- Roof shower Square included