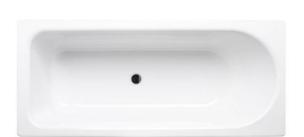

# Bathtub without panels Combi - 1700x700

# With Glazeplus

### **Product features**

- · Round head end for back and large shower space at foot end
- Premium quality titanium alloy steel
- · Compatible with front frame