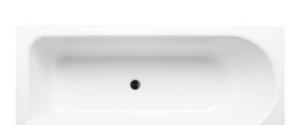

# **Bathtub without panels Combi** - 1700x700

### **Product features**

- Round head end for back and large shower space at foot end
- Premium quality titanium alloy steel
- · Compatible with front frame