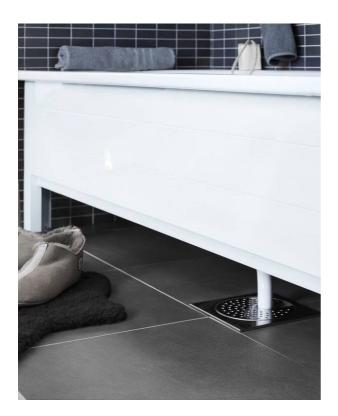

### Assembling & Care

Bath panel for full or half bath panel delivered with end panels preinstalled. Panel and concealed profile are then assembled into a frame. The frame is adjusted horizontally with the adjustable feet. The bathtub, which is equipped with damping/friction material under the corners, is lowered into the frame. The plastic drainpipe is cut and connected to the floor drain. Installation instructions are included.