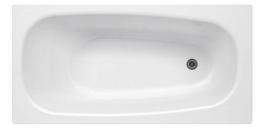

# Bathtub with panels Standard - 1700x700

## With full panel, white

#### **Product features**

- Adjustable feet, tub is stable even on uneven floors
- Premium quality titanium alloy steel
- Complete with bath panel, installed bottom valve and drainage tube