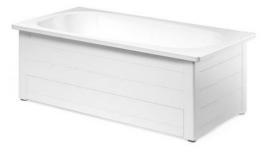

# Bathtub with panels Standard - 1700x700

## With full panel, white

#### **Product features**

- Adjustable feet, tub is stable even on uneven floors
- Premium quality titanium alloy steel
- Complete with bath panel, installed bottom valve and drainage tube