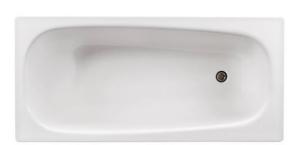

# **Bathtub without panels Standard - 1700x700**

With holes for two grab bars

### **Product features**

- · Premium quality titanium alloy steel
- · Grab bar for increased safety
- · Compatible with front frame

## Assembling & Care

Bath panel for full or half bath panel delivered with end panels preinstalled. Front panel and concealed profile are then assembled into a frame. The frame is adjusted horizontally with the adjustable feet. The bathtub, which is equipped with damping/friction material under the corners, is lowered into the frame. The plastic drainpipe is cut and connected to the floor drain. Installation instructions are included.