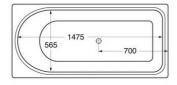

*Energy labeling and certifications**

· Complies with Safe Water installation requirementsCE approvedEnergy class B, 1.86 kWh



Villeroy & Boch Gustavsberg AB / Box 400, 134 29 Gustavsberg, Sweden / Tel: +46 (0) 8-570 391 00 | Fax +46 8 570 320 36 /

### Assembling & Care

Bath panel for full or half bath panel delivered with end panels preinstalled. Panel and concealed profile are then assembled into a frame. The frame is adjusted horizontally with the adjustable feet. The bathtub, which is equipped with damping/friction material under the corners, is lowered into the frame. The plastic drainpipe is cut and connected to the floor drain. Installation instructions are included. Bath panel for full or half bath panel delivered with end panels preinstalled. Panel



380 1515

700

min 510



1600