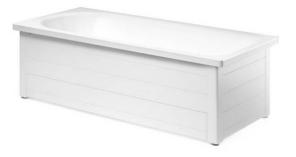

# Bathtub with panels Combi -1600x700

## With full panel, white

#### **Product features**

- Round head end for back and large shower space at foot end
- Premium quality titanium alloy steel
- The lower section of the full panel can be shifted up for easier cleaning