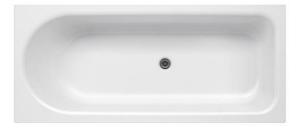

# Bathtub with panels Combi -1600x700

## With full panel, white

#### **Product features**

- Round head end for back and large shower space at foot end
- Premium quality titanium alloy steel
- The lower section of the full panel can be shifted up for easier cleaning