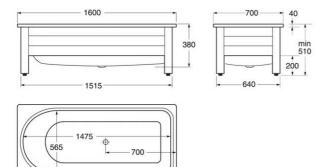

# Bathtub with panels Combi - 1600x700

EAN-nr:

With half panel, white

#### Article number etc.

RSK-nr: ART-nr: GB211607601601

Packaging L: 2040,00 x W: 950,00 x H: 220,00 mm. Weight: 80,00 kg