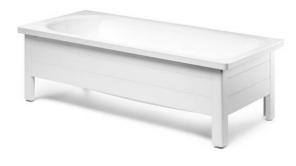

# Bathtub with panels Combi - 1600x700

EAN-nr:

With half panel, white

## **Assembling & Care**

Bath panel for full or half bath panel delivered with end panels preinstalled. Panel and concealed profile are then assembled into a frame. The frame is adjusted horizontally with the adjustable feet. The bathtub, which is equipped with damping/friction material under the corners, is lowered into the frame. The plastic drainpipe is cut and connected to the floor drain. Installation instructions are included.