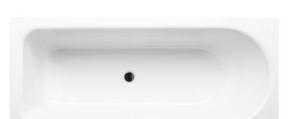

# Bathtub without panels Combi - 1600x700

With holes for two grab bars

### **Product features**

- · Round head end for back and large shower space at foot end
- Premium quality titanium alloy steel
- · Grab bar for increased safety