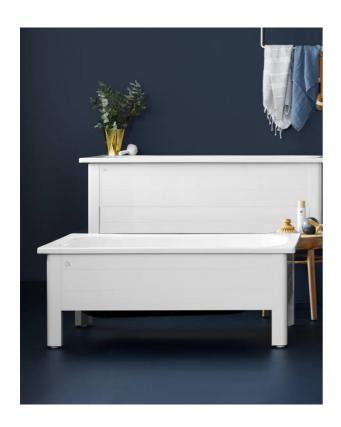

## **Assembling & Care**

Bath panel for full or half bath panel delivered with end panels preinstalled. Panel and concealed profile are then assembled into a frame. The frame is adjusted horizontally with the adjustable feet. The bathtub, which is equipped with damping/friction material under the corners, is lowered into the frame. The plastic drainpipe is cut and connected to the floor drain. Installation instructions are included.