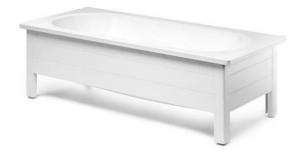

# Bathtub with panels Duo - 1600x700

With half panel, white

#### **Product features**

- Two sloped head ends, suitable for two people
- · Premium quality titanium alloy steel
- Adjustable feet, the tub is stable even on uneven floors