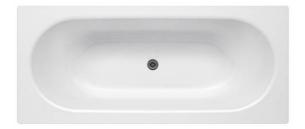

# Bathtub with panels Duo - 1600x700



With half panel, white







#### **Product features**

- Two sloped head ends, suitable for two people
- · Premium quality titanium alloy steel
- Adjustable feet, the tub is stable even on uneven floors

#### Article number etc.

RSK-nr:

ART-nr:

GB211603601601

EAN-nr:

Packaging

L: 2040,00 x W: 950,00 x H: 220,00 mm.

Weight: 80,00 kg

### **Energy labeling and certifications**

• The product follows AMA recommendations & SS-EN 232.



## **Assembling & Care**

Bath panel for full or half bath panel delivered with end panels preinstalled. Panel and concealed profile are then assembled into a frame. The frame is adjusted horizontally with the adjustable feet. The bathtub, which is equipped with damping/friction material under the corners, is lowered into the frame. The plastic drainpipe is cut and connected to