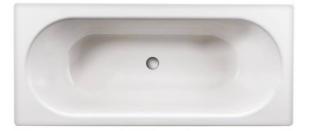

# Bathtub without panels Duo - 1600x700

#### **Product features**

- Two sloped head ends, suitable for two people
- Premium quality titanium alloy steel
- Compatible with front frame