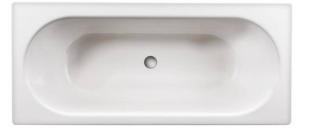

# Bathtub without panels Duo -1600x700

## With holes for two grab bars

#### **Product features**

- Two sloped head ends, suitable for two people
- Premium quality titanium alloy steel
- Compatible with front frame