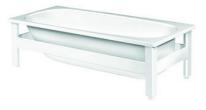

# Bathtub with support frame - 1570x700

## Assembling & Care

Front panel is assembled to a frame. The frame is adjusted horizontally with the adjustable feet. The bathtub, which is equipped with damping/friction material under the corner, is lowered into the frame. The plastic drainpipe is cut and connected to the floor drain. Installation instructions