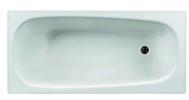

# Bathtub with support frame - 1570x700

#### **Product features**

- Standard bathtub designed for replacement/update
- Exterior enamel and support to simplify cleaning
- Premium quality titanium alloy steel