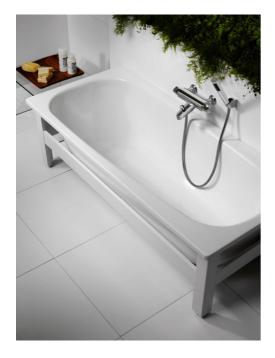

# Bathtub with support frame - 1570x700

#### **Product features**

- Standard bathtub designed for replacement/update
- Exterior enamel and support to simplify cleaning
- Premium quality titanium alloy steel

## Assembling & Care

Front panel is assembled to a frame. The frame is adjusted horizontally with the adjustable feet. The bathtub, which is equipped with damping/friction material under the corner, is lowered into the frame. The plastic drainpipe is cut and connected to the floor drain. Installation instructions