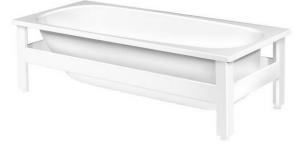

# Bathtub without panels - 1570x700

# Bathtub without support frame, with Glazeplus

#### **Product features**

- Standard bathtub for replacement/update, with exterior enamelling
- Premium quality titanium alloy steel
- Compatible with support frame

## Assembling & Care

Front panel is assembled to a frame. The frame is adjusted horizontally with the adjustable feet. The bathtub, which is equipped with damping/friction material under the corner, is lowered into the frame. The plastic drainpipe is cut and connected to the floor drain. Installation instructions are included.