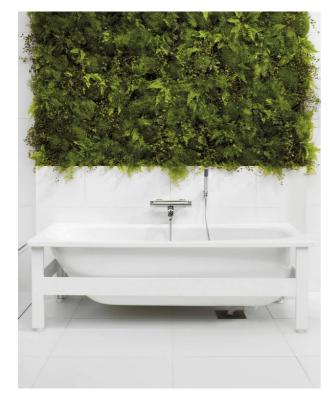

# Bathtub without panels - 1570x700

# Bathtub without support frame, with Glazeplus

#### **Product features**

- Standard bathtub for replacement/update, with exterior enamelling
- Premium quality titanium alloy steel
- Compatible with support frame

## Assembling & Care

Front panel is assembled to a frame. The frame is adjusted horizontally with the adjustable feet. The bathtub, which is equipped with damping/friction material under the corner, is lowered into the frame. The plastic drainpipe is cut and connected to the floor drain. Installation instructions are included.