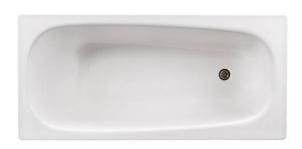

# Bathtub without panels Standard - 1500x700

With holes for two grab bars

## **Product features**

- · Grab bar for increased safety
- · Premium quality titanium alloy steel
- Compatible with front frame