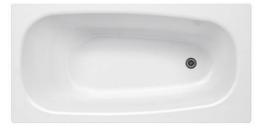

# **Bathtub with panels Standard** - 1400x700

## With full panel, white

#### **Product features**

- Adjustable feet, tub is stable even on uneven floors
- Premium quality titanium alloy steel
- · Complete with bath panel, installed bottom valve and drainage tube