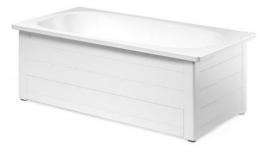

# **Bathtub with panels Standard** - 1400x700

## With full panel, white

#### **Product features**

- Adjustable feet, tub is stable even on uneven floors
- Premium quality titanium alloy steel
- · Complete with bath panel, installed bottom valve and drainage tube