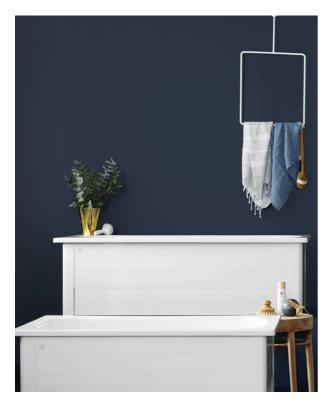

# **Bathtub with panels Standard** - 1400x700

## With full panel, white

### Assembling & Care

Bath panel for full or half bath panel delivered with end panels preinstalled. Panel and concealed profile are then assembled into a frame. The frame is adjusted horizontally with the adjustable feet. The bathtub, which is equipped with damping/friction material under the corners, is lowered into the frame. The plastic drainpipe is cut and connected to the floor drain. Installation instructions are included. horizontally with the adjustable feet. The bathtub, which is equipped with