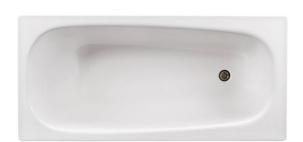

# Bathtub without panels Standard - 1400x700

With Glazeplus

### **Product features**

- Glazeplus can be added for fast and environmentally friendly cleaning
- · Premium quality titanium alloy steel
- Compatible with front frame