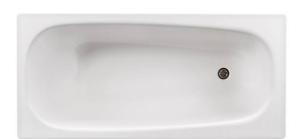

## Bathtub without panels Standard - 1400x700

With non-slip treatment

- · With non-slip treatment on bottom for increased safety
- Premium quality titanium alloy steel
- · Compatible with front frame