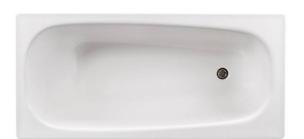

# Bathtub without panels Standard - 1400x700

With hole for two grab bars

#### **Product features**

- With hole for grab bar for improved safety
- · Premium quality titanium alloy steel
- · Compatible with front frame