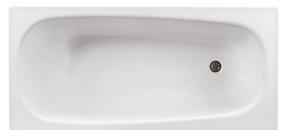

# Bathtub without panels Standard - 1400x700

With non-slip treatment and holes for two grab bars

### **Product features**

- With hole for grab bar and non-slip treatment for improved safety
- Premium quality titanium alloy steel
- Compatible with front frame