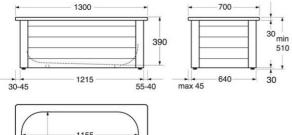

# Bathtub with panels Standard - 1300x700

With full panel, white

#### Article number etc.

RSK-nr:

ART-nr: GB211300701301 EAN-nr:

Packaging L: 2040,00 x W: 950,00 x H: 220,00 mm. Weight: 80,00 kg