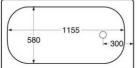

# Bathtub with panels Standard - 1300x700



With full panel, white





#### **Product features**

- · Adjustable feet, tub is stable even on uneven floors
- · Premium quality titanium alloy steel
- Complete with bath panel, installed bottom valve and drainage tube

#### Article number etc.

RSK-nr:

ART-nr: GB211300701301 EAN-nr:

Packaging L: 2040,00 x W: 950,00 x H: 220,00 mm. Weight: 80,00 kg

## **Energy labeling and certifications**

• The product follows AMA recommendations & SS-EN 232.







### **Assembling & Care**

Front frame for full bath panel delivered with end panels preinstalled. Panel and concealed profile are then assembled into a frame. The frame is adjusted horizontally with the adjustable feet. The bathtub, which is equipped with damping/friction material under the corners, is lowered into the frame. The plastic drainpipe is cut and connected to the floor drain. Installation instructions are included.