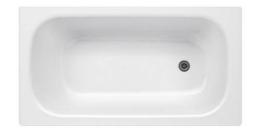

# Bathtub with panels Standard - 1300x700

With full panel, white

#### **Product features**

- · Adjustable feet, tub is stable even on uneven floors
- · Premium quality titanium alloy steel
- Complete with bath panel, installed bottom valve and drainage tube