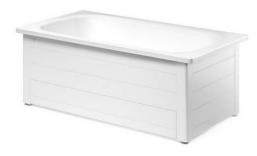

# Bathtub with panels Standard - 1300x700

With full panel, white

#### **Product features**

- · Adjustable feet, tub is stable even on uneven floors
- · Premium quality titanium alloy steel
- Complete with bath panel, installed bottom valve and drainage tube