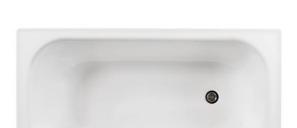

# Bathtub without panels Standard - 1300x700

With Glazeplus

### **Product features**

- · With Glazeplus for fast and environmentally friendly cleaning
- Premium quality titanium alloy steel
- · Compatible with front frame