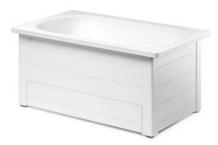

# Sit bath - 1050x650

# With full bath panel, white

## **Assembling & Care**

Bath panel for full or half bath panel delivered with end panels preinstalled. Panel and concealed profile are then assembled into a frame. The frame is adjusted horizontally with the adjustable feet. The bathtub, which is equipped with damping/friction material under the corners, is lowered into the frame. The plastic drainpipe is cut and connected to the floor drain. Installation instructions are included.