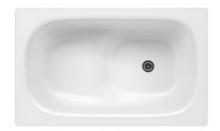

# Sit bath - 1050x650

#### **Product features**

- · Sit bath with elevated sitting surface
- · Premium quality titanium alloy steel
- · Adjustable feet the tub is stable even on uneven floors