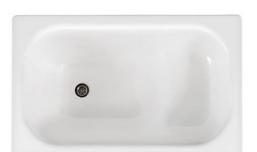

# Sit bath - 1050x650

## With non-slip treatment

#### **Product features**

- · Sit bath with elevated sitting surface
- · Premium quality titanium alloy steel
- · Compatible with front frame