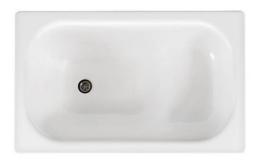

# Sit bath - 1050x650

#### **Product features**

- · Sit bath with elevated sitting surface
- · Premium quality titanium alloy steel
- · Compatible with front frame