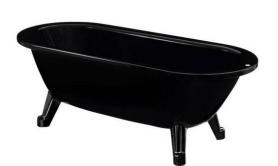

# Freestanding bathtub Duo - 1680x730

Black, with Glazeplus, without feet

#### **Product features**

- · Two sloped head ends, suitable for two people
- · Premium quality titanium alloy steel
- · Adjustable feet the tub is stable even on uneven floors