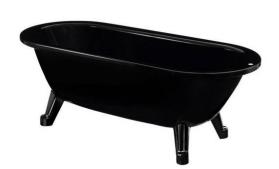

# Freestanding bathtub Duo - 1680x730

Black, with anti-slip treatment, without feet

#### **Product features**

- · Two sloped head ends, suitable for two people
- · Premium quality titanium alloy steel
- · Adjustable feet the tub is stable even on uneven floors