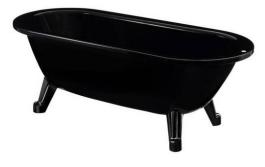

# Freestanding bathtub Duo - 1680x730

Black, without feet

## **Product features**

- Two sloped head ends, suitable for two people
- Premium quality titanium alloy steel
- Adjustable feet the tub is stable even on uneven floors